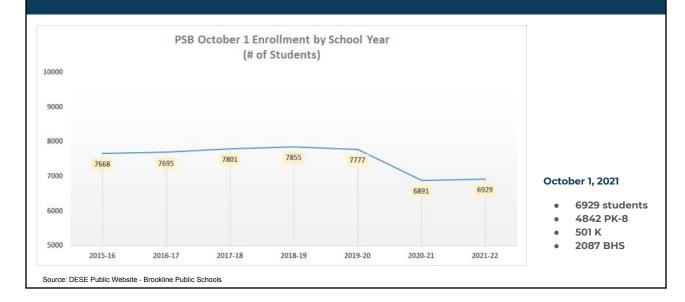

- Review district enrollment over time
  - October 1 enrollment
  - End-of-year to beginning-of-year enrollment
- Analyze withdrawal records submitted during school year 2020-21
  - Private school and homeschool enrollment over time
- Discuss conclusions
- Questions

# **Enrollment Over Time (October 1)**



### **June to October Enrollment**



#### 2019

- Decrease of 99 students
- Normal rollover

#### 2020

- Decrease 928 students
  Similar decreases in
  surrounding districts
- COVID pandemic (Spring 2020)
  - Withdrawals to private, homeschool, out of state/country

#### 2021

- Increase 100 students
- Enrollment 500+ students summer 2021
- International students
  beginning to return

## Withdrawal Analysis (June '21 - Sept. '21)

| 2021/22<br>Grade level | 20 Trans<br>I/S Pub | 21 Trans<br>I/S Priv | 22 Trans-<br>Out State | 23 Home<br>School | 40 Not<br>Enrolled | Grand<br>Total | New Students<br>enrolled<br>6.29.21-9.30.21 | Net gain/loss |
|------------------------|---------------------|----------------------|------------------------|-------------------|--------------------|------