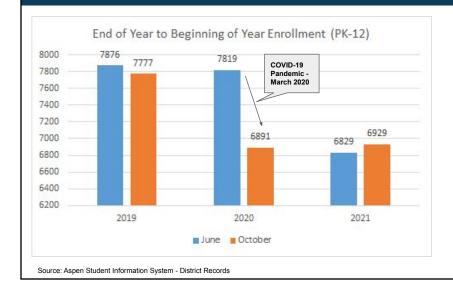

### **June to October Enrollment**

#### 2019

- Decrease of 99 students
- Normal rollover

#### 2020

- Decrease 928 students
  Similar decreases in
  surrounding districts
- COVID pandemic (Spring 2020)
  - Withdrawals to private, homeschool, out of state/country

#### 2021

- Increase 100 students
- Enrollment 500+ students summer 2021
- International students
  beginning to return