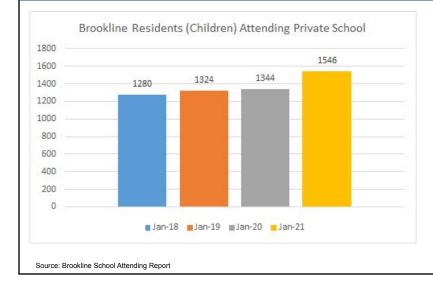

### **Brookline Residents: Non-PSB**

#### Private School Enrollment

- Increased from 1280 to 1546 from January 2018 to January 2021.
- Increase of 202 students from January 2020 to January 2021.